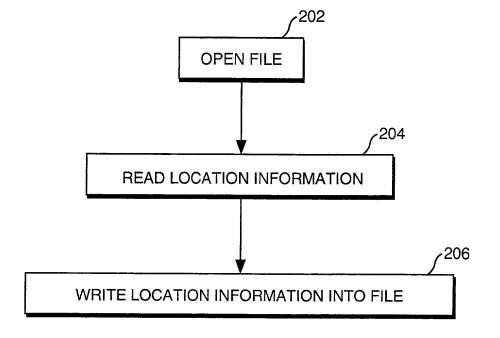

۲

•

FIG.



~



٠

**FIG. 2** 





•





## **FIG.** 5



**FIG.** 6



.

## **FIG.** 7



## **FIG. 8**



Fig. 9



Fig 10

1004 Determine a First Time Zone Take Present Location Reading K



Fig. 11



Fig. 12



Fig. 13



Fig. 14.

Example Default Directory Listing:

|        |                      | ·                  | Î.I.                   | time            |          | Time Lat Long.                                                      |
|--------|----------------------|--------------------|------------------------|-----------------|----------|---------------------------------------------------------------------|
| Line   | <u>hame</u><br>Afite | <u>5120</u><br>56K | <u>dete</u><br>5/16/01 | 3.00            | PM       | PDT - 1 - 2                                                         |
|